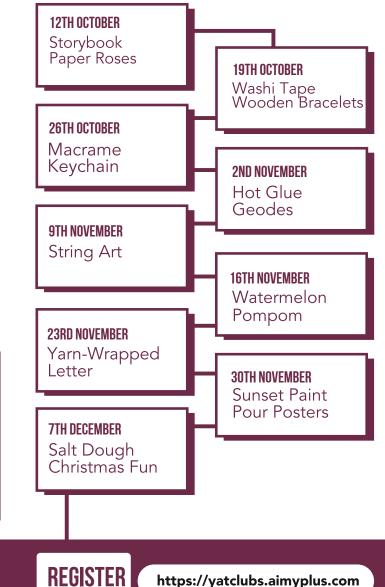

## CRAFT CLUB TERM 4

### WHAT

Craft Club gets you mixing, matching, experimenting and creating with all sort of materials! Guaranteed entertainment and laughs with crazy leaders! Be prepared for fun times! It's a great way to find new hobbies, make gifts and decorations for your room!

#### WHEN & WHERE

Craft Club runs on Thursdays from 4:00pm -5:30pm during school terms.

Entry through 111 Seaview Road or 68 Beresford Street.

Our offices and programs are based at Grace Vineyard Beach Campus, 111 Seaview Road, New Brighton.

#### REGISTRATION

You can register at https://yatclubs.aimyplus.com

If you have booked before, use your same email address and password to log-in. If you've not registered for YAT programmes before, click 'New Parent', then complete your profile before making a booking.