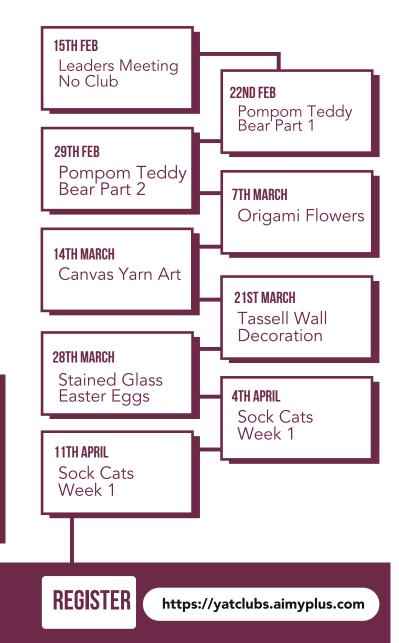

#### REGISTRATION

You can register at https://yatclubs.aimyplus.com

If you have booked before, use your same email address and password to log-in. If you've not registered for YAT programmes before, click 'New Parent', then complete your profile before making a booking.

## CRAFT CLUB TERM 1