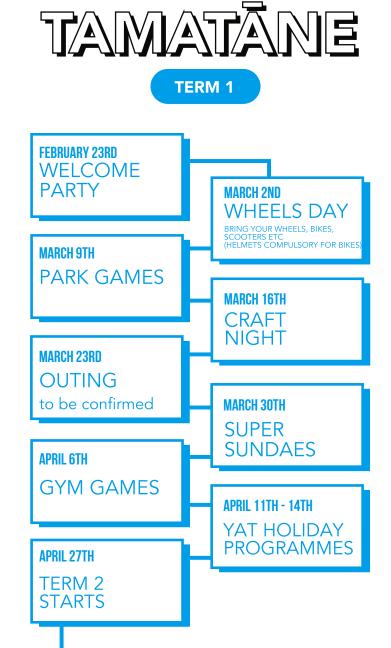

costs are included in the term fee.

You can pay with cash or eftpos but we prefer payments direct into our bank account. Do not let money put you off coming; speak to us if you have concerns. We keep costs down thanks to grants from CCC, Lotteries, Rata Foundation and donations from individuals through our Friends of YAT.

NAME: Youth Alive Trust ANZ: 11-7892-0066444-00 REF: TAM & Child's name

#### REGISTRATION

You can register at https://yatclubs.aimyplus.com

If you have booked before, use your same email address and password to log-in. If you've not registered for YAT programmes before, click 'New Parent', then complete your profile before making a booking.

"Kia ora guys! Let's come together to have fun, learn new skills and make some awesome memories!"

**JAYDEN: COORDINATOR** 





**PROGRAMME INFO** 2023

rego@yat.org.nz

03 388 1001

**REGISTER** 

https://yatclubs.aimyplus.com