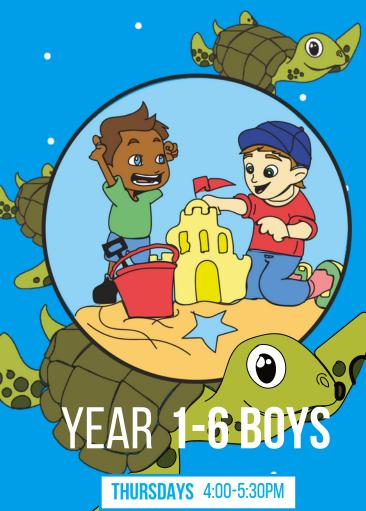

### WHEN & WHERE

Tamatāne runs during the school term on Thursdays from 4:00pm - 5:30pm. Doors open at 3:50pm.

Entry through 111 Seaview Road or 68 Beresford Street.

Parents, guardians or an approved person will need to sign the boys In and Out of each session. Some weeks may finish later, but we will let you know.