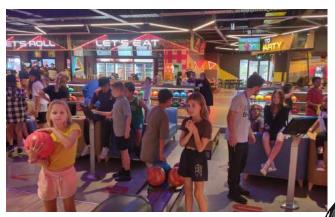

#### WHAT

Rock Solid is a weekly club just for intermediates. We do in-house events, as well as some outings, joint events with other intermediate Clubs and also a couple of camps throughout the year - so get ready for some wild, zanney, funky times! It's run by staff and a group of volunteers and volunteer leaders.