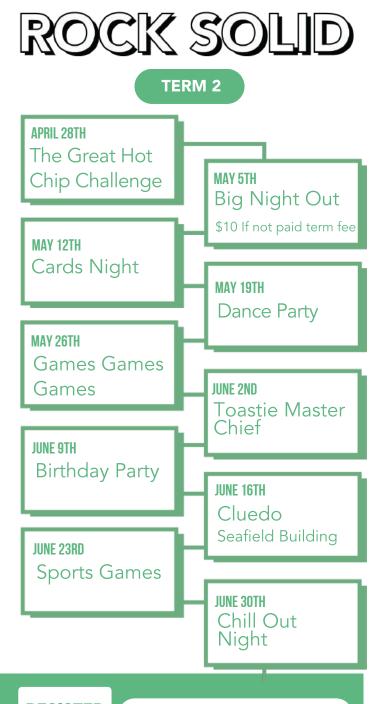

extra. You can pay with cash or eftpos but we prefer payments direct into our bank account. Do not let money put you off coming; speak to us if you have concerns. We keep costs down thanks to grants from CCC, Lotteries, Rata Foundation and donations from individuals through our Friends of YAT.

NAME: Youth Alive Trust ANZ: 11-7892-0066444-00 REF: RS & Child's name

#### REGISTRATION

You can register at https://yatclubs.aimyplus.com

If you have booked before, use your same email address and password to log-in. If you've not registered for YAT programmes before, click 'New Parent', then complete your profile before making a booking.

"BE WHO YOU SAY YOU ARE AND SAY WHAT YOU FEEL BECAUSE THOSE WHO MIND DON'T MATTER AND THOSE WHO MATTER DON'T MIND!" - DR. SEUSS

**MELISSA: COORDINATOR**