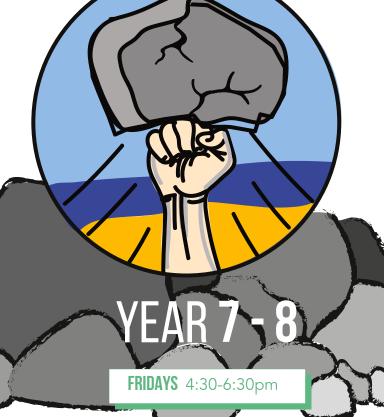

# ROCK SOLID

**YOUTHALIVETRUSTNZ** 

www.yat.org.nz

### WHEN & WHERE

Rock Solid runs during the school term on Fridays from 4:30pm - 6:30pm. Doors open at 4:20pm. Young people must be signed In and Out of each session.

Entry through 111 Seaview Road or 68 Beresford Street.