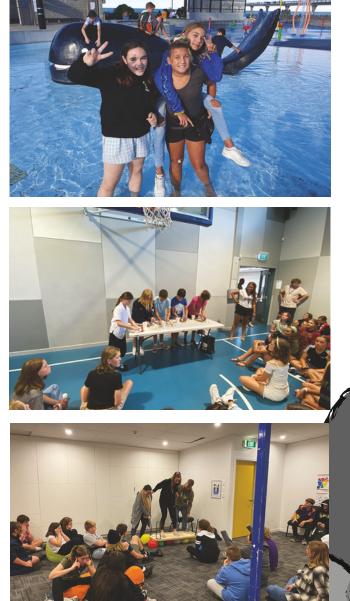

### WHAT

Rock Solid is a weekly club just for intermediates. We do in-house events, as well as some outings, joint events with other intermediate Clubs and also a couple of camps throughout the year - so get ready for some wild, zanney, funky times! It's run by staff and a group of volunteers and volunteer leaders.

#### WHEN & WHERE

Rock Solid runs during the school term on Fridays from 4:30pm - 6:30pm. Doors open at 4:20pm. Young people must be signed In and Out of each session.

Entry through 111 Seaview Road or 68 Beresford Street.