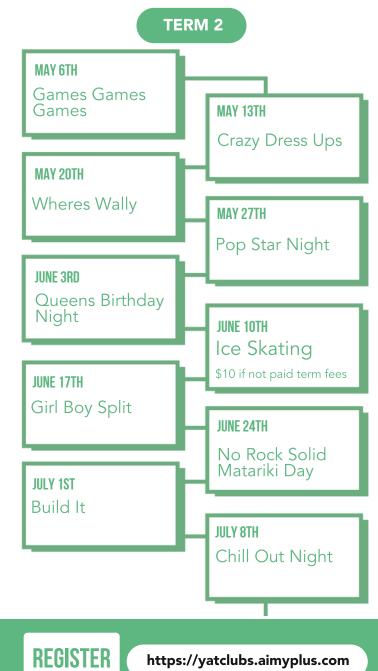

They may do this themselves with their guardians permisson. Some weeks may finish later, but we will let you know.

**PROGRAMME INFO** 2022