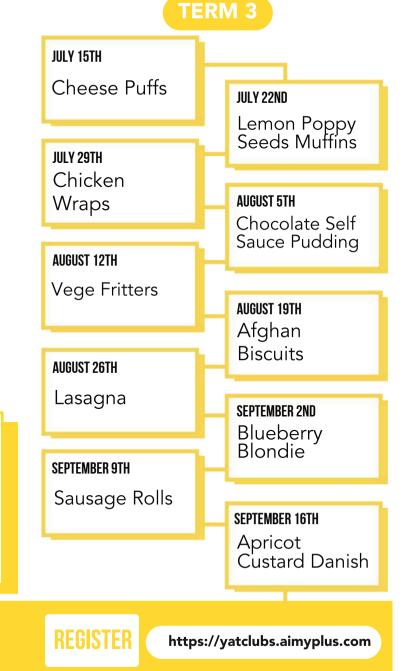

NAME: Youth Alive Trust ANZ: 11-7892-0066444-00 REF: KK & Child's name **REGISTRATION** 

You can register at https://yatclubs.aimyplus.com

If you have booked before, use your same email address and password to log-in. If you've not registered for YAT programmes before, click 'New Parent', then complete your profile before making a booking.