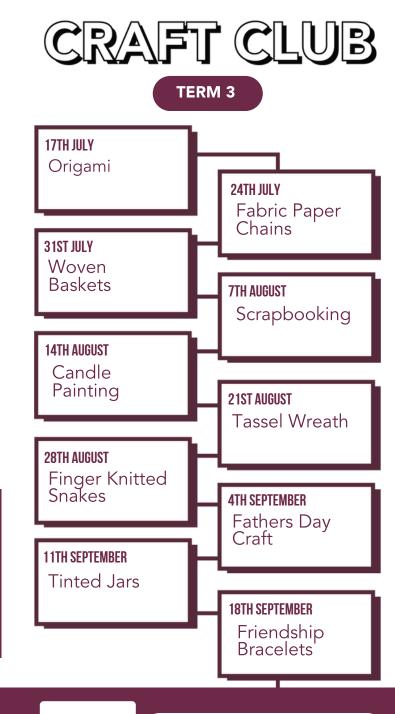

#### WHEN & WHERE

Craft Club runs on Thursdays from 4:00pm - 5:30pm during school terms.

Our offices and programs are based at Grace Vineyard Beach Campus, 111 Seaview Road, New Brighton.