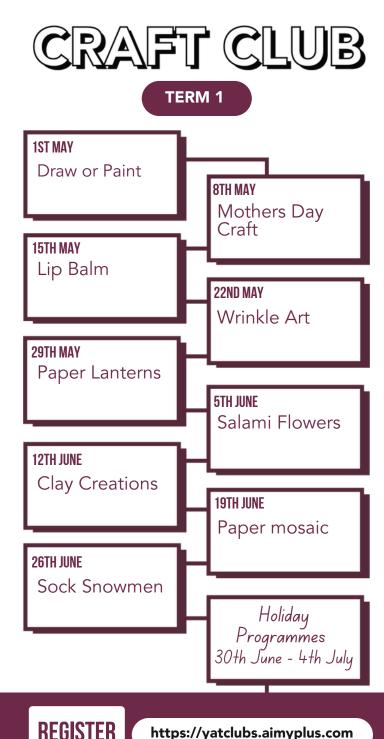

### REGISTRATION

You can register at https://yatclubs.aimyplus.com

If you have booked before, use your same email address and password to log-in. If you've not registered for YAT programmes before, click 'New Parent', then complete your profile before making a booking.