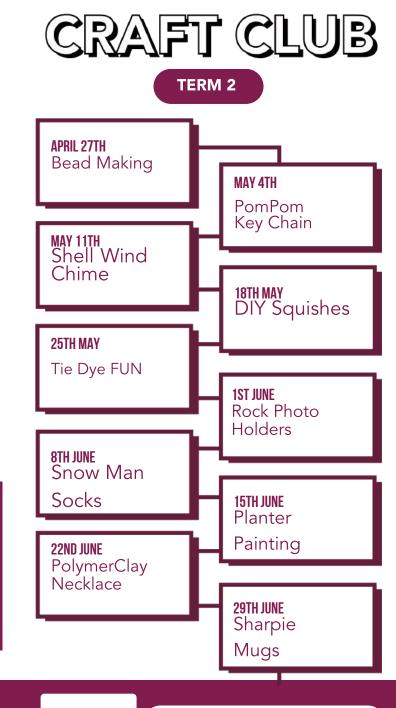

#### WHEN & WHERE

Craft Club runs on Thursdays from 4:00pm - 5:30pm during school terms.

Entry through 111 Seaview Road or 68 Beresford Street.

Our offices and programs are based at Grace Vineyard Beach Campus, 111 Seaview Road, New Brighton.