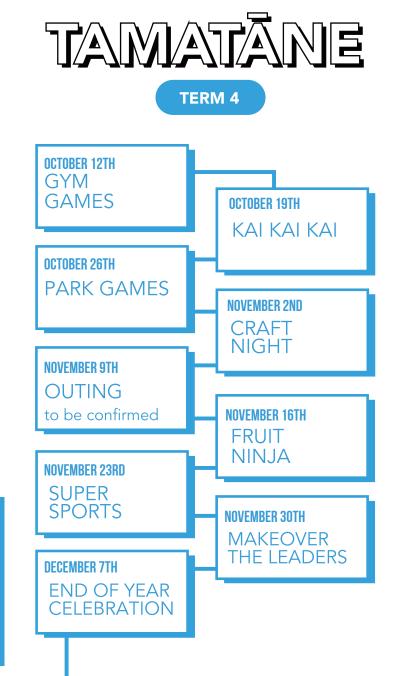

### WHAT

Tamatāne is a club for primary school boys! We do lots of games, sports, activities and outings. It is led by staff and a group of volunteers who are all safety checked and trained.

Our programmes have a few minutes of Christian content, where we share a Christian value or Bible story. Nothing is forced or coerced on anyone.

## WHEN & WHERE

Tamatāne runs during the school term on Thursdays from 4:00pm - 5:30pm. Doors open at 3:50pm.

Entry through 111 Seaview Road or 68 Beresford Street.

Parents, guardians or an approved person will need to sign the boys In and Out of each session. Some weeks may finish later, but we will let you know.