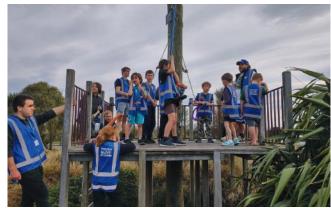

### WHAT

Tamatāne is a club for primary school boys! We do lots of games, sports, activities and outings. It is led by staff and a group of volunteers who are all safety checked and trained.

Our programmes have a few minutes of Christian content, where we share a Christian value or Bible story. Nothing is forced or coerced on anyone.