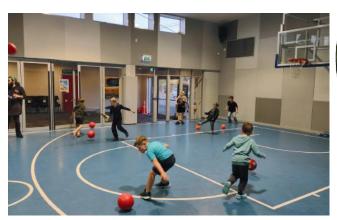

### WHAT

Tamatāne is a club for primary school boys! We do lots of games, sports, activities and outings. It is led by staff and a group of volunteers who are all safety checked and trained.

Our programmes have a few minutes of Christian content, where we share a Christian value or Bible story. Nothing is forced or coerced on anyone.