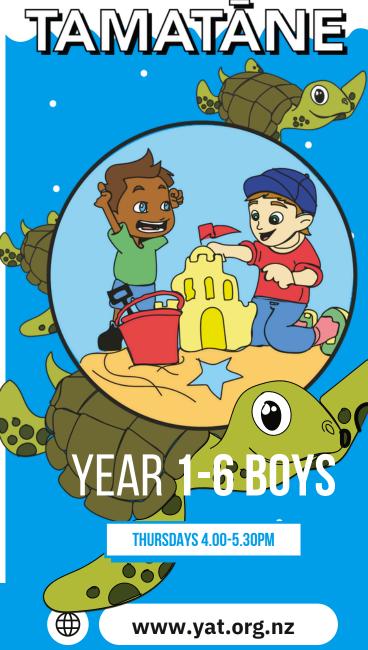

### WHAT

Tamatāne is a club for primary school boys! We do lots of games, sports, activities and outings. It is led by staff and a group of volunteers who are all safety checked and trained.

YAT is a Christian kopapa organisation, and our programmes share a short Thought for the Day in the form of a Bible story, Christian value or video. Nobody has to do or say anything, it's just an educational opportunity .to learn what Christians believe

## WHEN & WHERE

Tamatāne runs during the school term on Thursdays from 4:00pm - 5:30pm. Doors open at 3:50pm.

Entry through 111 Seaview Road or 68 Beresford Street.

Parents, quardians or an approved person will need to sign the boys In and Out of each session. Some weeks may finish later, but we will let you know.

### COST

\$50 per term. Outing costs are included in the term fee.

You can pay with cash or eftpos but we prefer payments direct into our bank account. Do not let money put you off coming; speak to us if you have concerns. We keep costs down thanks to grants from CCC, Lotteries, Rata Foundation and donations from individuals through our Friends of YAT.