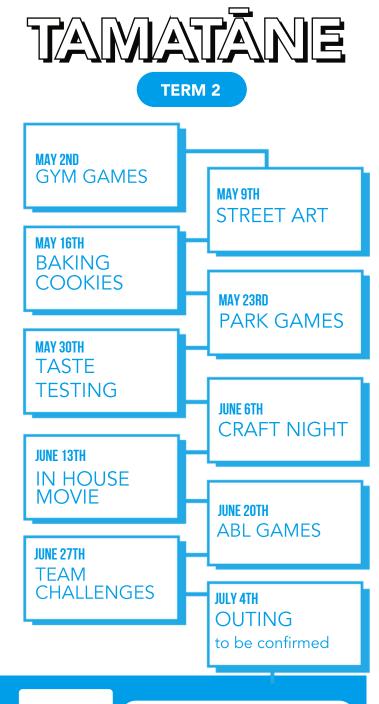

### WHAT

Tamatāne is a club for primary school boys! We do lots of games, sports, activities and outings. It is led by staff and a group of volunteers who are all safety checked and trained.

YAT is a Christian kopapa organisation, and our programmes share a short Thought for the Day in the form of a Bible story, Christian value or video. Nobody has to do or say anything, it's just an educational opportunity .to learn what Christians believe

## WHEN & WHERE

Tamatāne runs during the school term on Thursdays from 4:00pm - 5:30pm. Doors open at 3:50pm.

Entry through 111 Seaview Road or 68 Beresford Street.

Parents, quardians or an approved person will need to sign the boys In and Out of each session. Some weeks may finish later, but we will let you know.