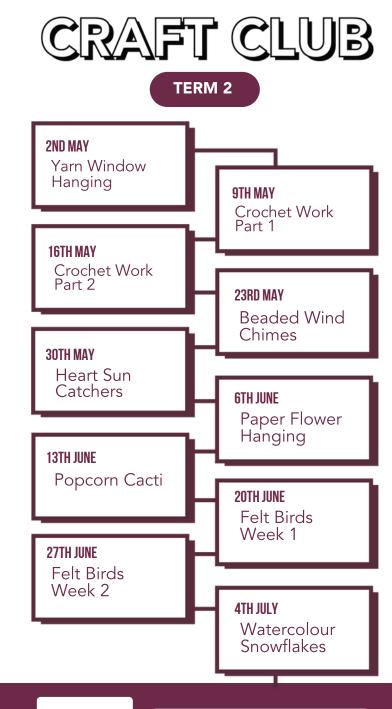

#### WHEN & WHERE

Craft Club runs on Thursdays from 4:00pm - 5:30pm during school terms.

Entry through 111 Seaview Road or 68 Beresford Street.

Our offices and programs are based at Grace Vineyard Beach Campus, 111 Seaview Road, New Brighton.