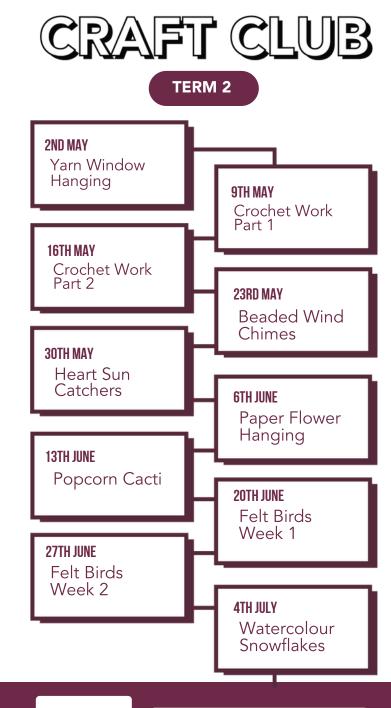

#### WHEN & WHERE

Craft Club runs on Thursdays from 4:00pm - 5:30pm during school terms.

Entry through 111 Seaview Road or 68 Beresford Street.

Our offices and programs are based at Grace Vineyard Beach Campus, 111 Seaview Road, New Brighton.