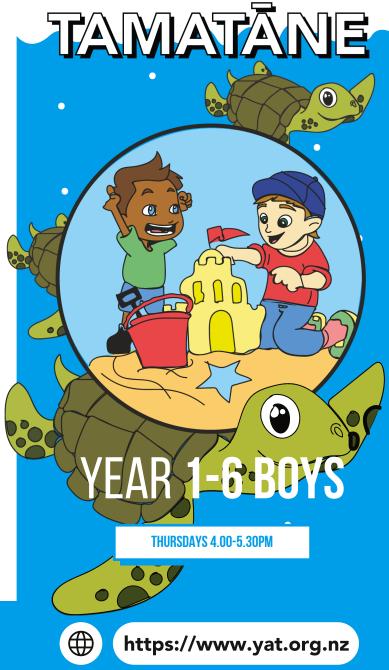

# TAMATĀNE

TERM 2

#### WHAT

Tamatāne is a club for primary school boys! We do lots of games, sports, activities and outings. It is led by staff and a group of volunteers who are all safety checked and trained.

Our programmes have a few minutes of Christian content, where we share a Christian value or Bible story. Nothing is forced or coerced on anyone.

#### **WHEN & WHERE**

Tamatāne runs during the school term on Thursdays from 4:00pm - 5:30pm. Doors open at 3:50pm.

Entry through 111 Seaview Road or 68 Beresford Street.

Parents, guardians or an approved person will need to sign the boys In and Out of each session. Some weeks may finish later, but we will let you know.