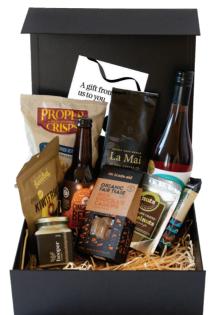

## The Great Impact Box

#### What you get:\*

1x Rosé Wine 27 Seconds Wine
200g Single Origin Plunger Coffee La Mai
35g Marlborough Sea Salt Crisps Proper Crisps
250g Honey Hooper Honey
50g Dark Chocolate Kiwifruit Little Beauties
40g White Chocolate Boysenberries Little Beauties
130g Chocolate Covered Cashews Trade Aid
100g Raspberry & Dark Chocolate Bar Trade Aid
1x Ginger Beer Trade Aid
75g Chocolate Hazelnuts Canterbury Nuts
150g Peanut Brittle Kimbella's Candy
Impact Card Upstream