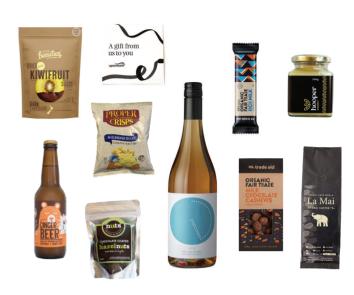

## Making A Difference Box

#### What you get:\*

1x Rosé Wine 27 Second Wines 200g Single Origin Plunger Coffee La Mai 35g Marlborough Sea Salt Crisps Proper Crisps 250g Honey Hooper Honey 50g Dark Chocolate Kiwifruit Little Beauties 50g Classic Dark Chocolate Bar Trade Aid 50g Milk Chocolate Bar Trade Aid 75g Chocolate Hazelnuts Canterbury Nuts Impact Card Upstream