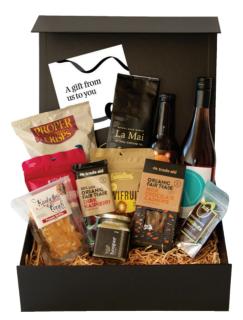

## Wine & Shine Box

#### What you get:\*

1x Rosé Wine 27 Seconds Wine
200g Single Origin Plunger Coffee La Mai
35g Marlborough Sea Salt Crisps Proper Crisps
250g Honey Hooper Honey
50g Dark Chocolate Kiwifruit Little Beauties
130g Chocolate Covered Cashews Trade Aid
50g Milk Chocolate Bar Trade Aid
1x Ginger Beer Trade Aid
75g Chocolate Hazelnuts Canterbury Nuts
Impact Card Upstream

### **\$120** +GST