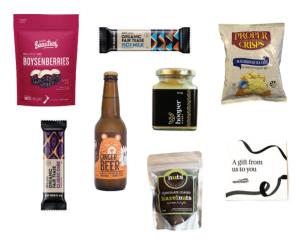

## Making A Difference Box

#### What you get:\*

1x Rosé Wine 27 Second Wines 200g Single Origin Plunger Coffee La Mai 35g Marlborough Sea Salt Crisps Proper Crisps 250g Honey Hooper Honey 50g Dark Chocolate Kiwifruit Little Beauties 50g Classic Dark Chocolate Bar Trade Aid 50g Milk Chocolate Bar Trade Aid 75g Chocolate Hazelnuts Canterbury Nuts Impact Card Upstream