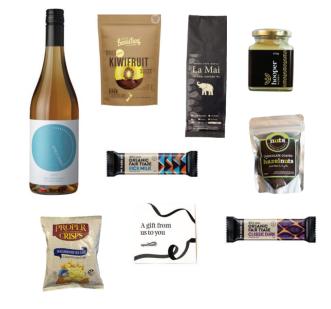

## Perfect Little Impact Box

#### What you get:\*

1x Ginger Beer Trade Aid
35g Marlborough Sea Salt Crisps Proper Crisps
250g Honey Hooper Honey
50g Classic Dark Chocolate Bar Trade Aid
50g Milk Chocolate Bar Trade Aid
75g Chocolate Hazelnuts Canterbury Nuts
40g White Chocolate Boysenberries Little Beauties
Impact Card Upstream

### **\$75** +GST