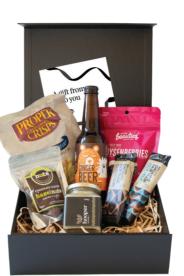

## Perfect Little Impact Box

#### What you get:\*

1x Ginger Beer Trade Aid
35g Marlborough Sea Salt Crisps Proper Crisps
250g Honey Hooper Honey
50g Classic Dark Chocolate Bar Trade Aid
50g Milk Chocolate Bar Trade Aid
75g Chocolate Hazelnuts Canterbury Nuts
40g White Chocolate Boysenberries Little Beauties
Impact Card Upstream

### **\$75** +GST