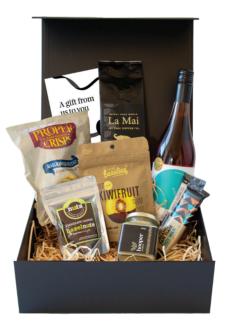

## Wine & Shine Box

#### What you get:\*

1x Rosé Wine 27 Seconds Wine
200g Single Origin Plunger Coffee La Mai
35g Marlborough Sea Salt Crisps Proper Crisps
250g Honey Hooper Honey
50g Dark Chocolate Kiwifruit Little Beauties
130g Chocolate Covered Cashews Trade Aid
50g Milk Chocolate Bar Trade Aid
1x Ginger Beer Trade Aid
75g Chocolate Hazelnuts Canterbury Nuts
Impact Card Upstream

### **\$120** +GST