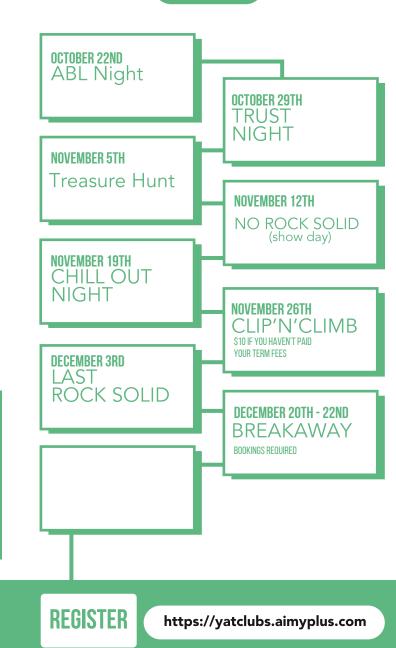

#### WHEN & WHERE

Rock Solid runs during the school term on Fridays from 4:30pm - 6:30pm. Doors open at 4:20pm. Young people must be signed In and Out of each session.

Entry through 111 Seaview Road or 68 Beresford Street.

**MELISSA: COORDINATOR** 

TERM 4