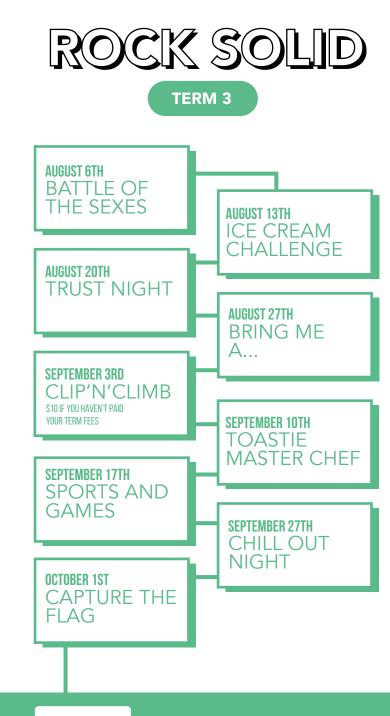

# ROCK SOLID

/YOUTHALIVETRUSTNZ

#### WHAT

Rock Solid is a weekly club just for intermediates. We do in-house events, as well as some outings, joint events with other intermediate Clubs and also a couple of camps throughout the year - so get ready for some wild, zanney, funky times! It's run by staff and a group of volunteers and volunteer leaders.